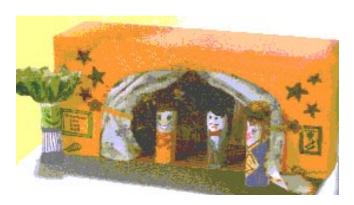

Below is an example of the stage. You can name your stage 'Glorious Resurrection Theater'

You can use the following to create your finger puppets for the play "The Empty Tomb". Keep in mind that the puppets will have no hands or feet, just like the example of the girl finger puppet.