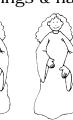

markers and glue to finger puppet. Add facial features (like eyes, nose, and mouth) and other clothing details directly on the puppet tube with markers. (See picture on right)

6. Wear puppets on fingers or stand them up in and around your theater.

Below is an example of the stage. You can name your stage 'Glorious Resurrection Theater'

You can use the following to create your finger puppets for the play "The Empty Tomb". Keep in mind that the puppets will have no hands or feet, just like the example of the girl finger puppet.