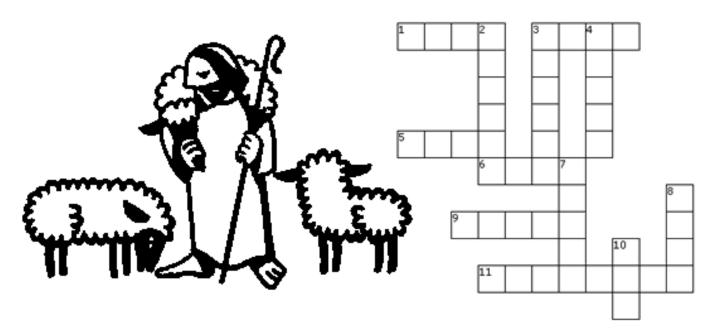

# Week 1-The Lord is the Good Shepherd

#### ACROSS

- Wild animal that looks like a dog and hunts in packs
- The period from birth to death
- 5. A strong feeling of affection
- 6. Goes faster than walking
- 9. What we use to speak
- One who takes care of the sheep

#### DOWN

- 2. The male parent
- To hear or pay attention to something
- A group of sheep herded together
- Wooly animals which are similar to goats
- 8. The opposite of bad
- A small place where animals are kept

| Words Used |   |
|------------|---|
|            | 1 |

| good     | sheep | runs   | listen |
|----------|-------|--------|--------|
| shepherd | wolf  | father | pen    |
| life     | flock | voice  | love   |