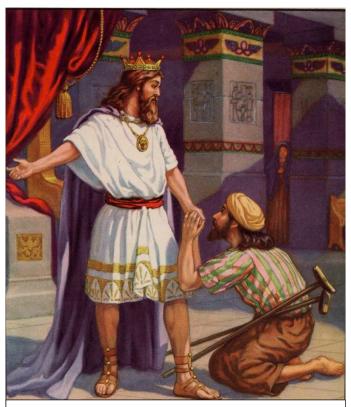

## Week 3- Do Good to Those Who Offend You: David and Saul

| Match                                       | ning          |
|---------------------------------------------|---------------|
| First king of Israel                        | Handsome      |
| Reason Saul was<br>chosen to be king        | Jealous       |
| David's best friend                         | Michal        |
| Saul became this                            | Saul          |
| David's wife                                | Jonathan      |
| Gave food to David's<br>men                 | Samuel        |
| The prophet                                 | Priest        |
| King Saul threw this<br>at David            | Thousands     |
| Saul killed his                             | Harp          |
| David killed his                            | Spear         |
| Musical instrument<br>used to calm the king | Ten thousands |