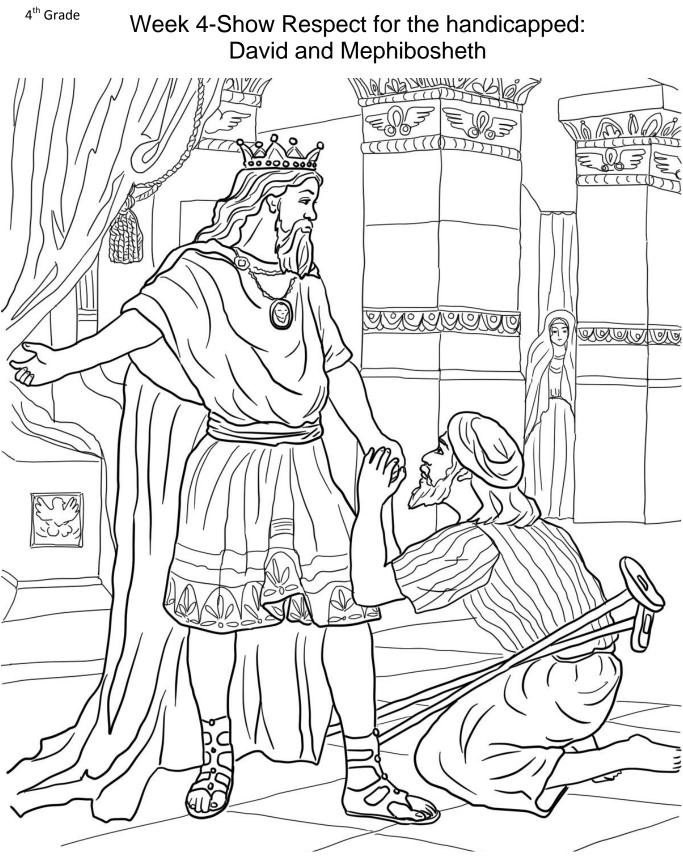

## Week 3- Do Good to Those Who Offend You: David and Saul

| Match                                       | ning          |
|---------------------------------------------|---------------|
| First king of Israel                        | Handsome      |
| Reason Saul was<br>chosen to be king        | Jealous       |
| David's best friend                         | Michal        |
| Saul became this                            | Saul          |
| David's wife                                | Jonathan      |
| Gave food to David's<br>men                 | Samuel        |
| The prophet                                 | Priest        |
| King Saul threw this<br>at David            | Thousands     |
| Saul killed his                             | Harp          |
| David killed his                            | Spear         |
| Musical instrument<br>used to calm the king | Ten thousands |